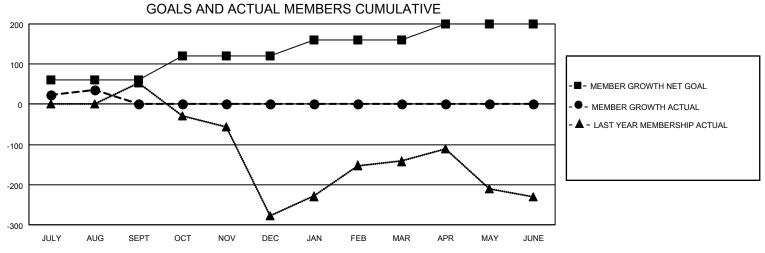

## MONTHLY MEMBERSHIP PROGRESS REPORT

LOCATION INDIA District 3233 C Results as of: 8/31/2022

| Clubs                 |               |           |               | Members               |                       |                         |                                                    |
|-----------------------|---------------|-----------|---------------|-----------------------|-----------------------|-------------------------|----------------------------------------------------|
| RESULTS FOR 2022-2023 |               |           |               | RESULTS FOR 2022-2023 |                       |                         |                                                    |
| QUARTER               | NEW CLUB GOAL | NEW CLUBS | DROPPED CLUBS | QUARTER MEMB          | ER GROWTH NET<br>GOAL | MEMBER GROWTH<br>ACTUAL | DROPPED<br>MEMBERS ACTUAL<br>(including transfers) |
| JULY/AUG/SEPT         | 2             | 1         | 1             | JULY/AUG/SEPT         | 60                    | 108                     | 56                                                 |
| OCT/NOV/DEC           | 1             | 0         | 0             | OCT/NOV/DEC           | 60                    | 0                       | 0                                                  |
| JAN/FEB/MAR           | 1             | 0         | 0             | JAN/FEB/MAR           | 40                    | 0                       | 0                                                  |
| APR/MAY/JUNE          | 1             | 0         | 0             | APR/MAY/JUNE          | 40                    | 0                       | 0                                                  |