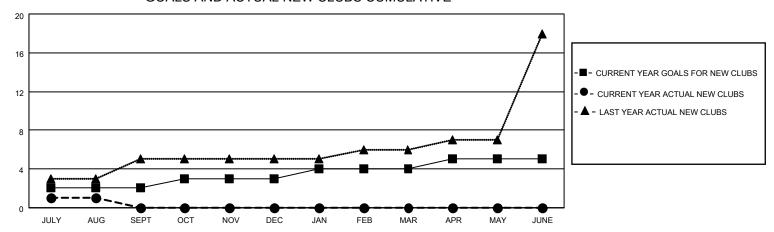

## GOALS AND ACTUAL NEW CLUBS CUMULATIVE

| DROPPED CLUBS: 1 |    | 25 CLUBS OF 128 ADDED 1 OR<br>MORE NEW MEMBERS | GENDER DISTRIBUTION                 |                |  |
|------------------|----|------------------------------------------------|-------------------------------------|----------------|--|
|                  |    | WORL NEW WEINDERS                              | MALE                                | 1,952 (65.33%) |  |
|                  |    |                                                | FEMALE 1,035 (34.64%)               |                |  |
| DROPPED MEMBERS  |    |                                                | NON BINARY                          | 1 (0.03%)      |  |
|                  |    |                                                | PREFER NOT TO ANSWER 0 (0.00%)      |                |  |
| DECEASED         | 2  |                                                |                                     | ,              |  |
| CLUB CANCELLED   | 11 | CLICK HERE FOR CUMULATIVE                      | TOTAL FAMILY UNIT MEMBERS           | 1,192          |  |
| OTHER            | 43 | MEMBERSHIP DATA                                |                                     |                |  |
| TOTAL 56         |    |                                                | FAMILY MEMBERS PAYING HALF DUES 684 |                |  |
|                  |    |                                                |                                     |                |  |